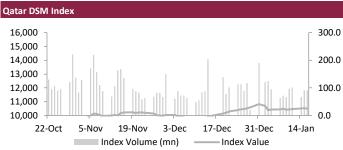

#### Oatar

The Qatari Stock index was down 0.3%, hit by the Qatar General Insurance & Reinsurance (-10%) and the Qatar Navigation (-3.5%) were the top losers of the day. Out of the 50 traded stocks, 12 advanced, 34 declined and 4 remained unchanged. Total traded volume in the market was lower than the previous trading session. The Transportation index went down by 1.9% and the Insurance declined by 1.2%.

Source: Refinitiv Eikon **QE Sector Indices** Closing Level 1D Change (%) Banks & Financial Services 4,438.5 0.3 Consumer Goods & Services 7,329.5 (0.4)(0.6)Industrials 3,975.8 2.445.0 Insurance (1.2)Real Estate 1,509.9 0.1 Telecoms 1,605.2 (0.9)Transportation 4,488.8 (1.9)Source: Refinitiv Eikon