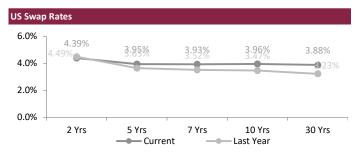

## **INTERBANK OFFERING & US SWAP RATES**

| Duration | Overnight | 1 Week | 1 Month | 3 Month | 1 Year |
|----------|-----------|--------|---------|---------|--------|
| LIBOR    | 5.06      | 0.08   | 5.45    | 5.58    | 6.04   |
| EURIBOR  | (0.65)    | 3.88   | 3.87    | 3.93    | 3.57   |
| QAIBOR   | 5.90      | 5.95   | 6.00    | 6.25    | 6.50   |
| SAIBOR   | 5.85      | 5.71   | 5.80    | 6.20    | 5.93   |
| EIBOR    | 5.09      | 5.27   | 5.39    | 5.17    | 5.09   |
| BMIBOR   | 6.07      | 6.32   | 6.75    | 6.51    | 6.42   |
| KIBOR    | 2.50      | 3.75   | 4.06    | 4.31    | 4.75   |