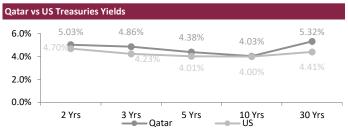

## **SOVEREIGN YIELD CURVES & CDS SPREAD**

Source: Refinitiv Eikon, Investing.com

| 5 Years CDS | Spread   | 6M Change |
|-------------|----------|-----------|
| US          | 41.4     | 21.7      |
| UK          | 33.2     | 4.4       |
| Germany     | 16.0     | 1.5       |
| France      | 24.0     | (1.0)     |
| Italy       | 73.8     | (15.9)    |
| Greece      | 64.0     | (13.5)    |
| Russia      | 13,775.2 | 0.0       |
| Japan       | 22.7     | 5.9       |

| 5 Years CDS  | Spread 6N | /I Change |
|--------------|-----------|-----------|
| Turkey       | 304.0     | (136.7)   |
| Brazil       | 128.6     | (47.6)    |
| Egypt        | 1,253.1   | 4.6       |
| Abu Dhabi    | 46.2      | 9.2       |
| Bahrain      | 218.4     | (21.5)    |
| Dubai        | 69.2      | (5.0)     |
| Qatar        | 52.2      | 14.9      |
| Saudi Arabia | 60.2      | 6.4       |